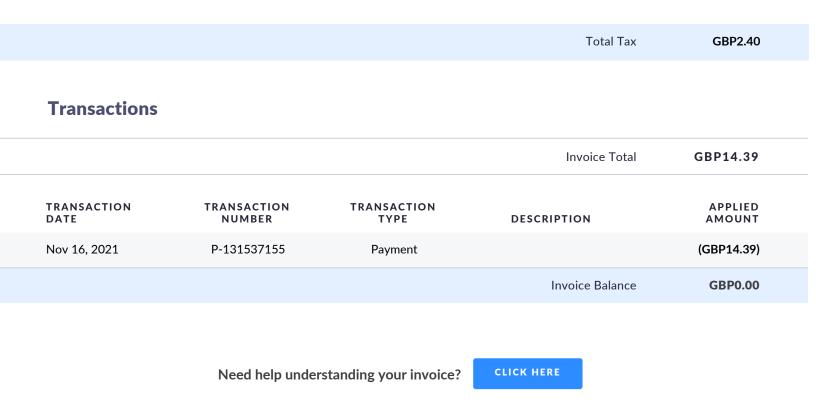

## **Charge Details**

| CHARGE DESCRIPTION                   | SUBSCRIPTION PER     | RIOD SUBTOTAL    | TAXES, FEES &<br>OTHER CHARGES | TOTAL    |  |
|--------------------------------------|----------------------|------------------|--------------------------------|----------|--|
| Charge Name: Standard Pro<br>Monthly |                      |                  |                                |          |  |
| Quantity: 1<br>Unit Price: GBP11.99  | Nov 16, 2021-Dec 15, | 2021 GBP11.99    | GBP2.40                        | GBP14.39 |  |
|                                      |                      |                  |                                |          |  |
|                                      |                      | Sul              | ototal                         | GBP11.99 |  |
|                                      |                      | Total (Including | g Tax)                         | GBP14.39 |  |
|                                      |                      | Invoice Ba       | lance                          | GBP0.00  |  |
|                                      |                      |                  |                                |          |  |